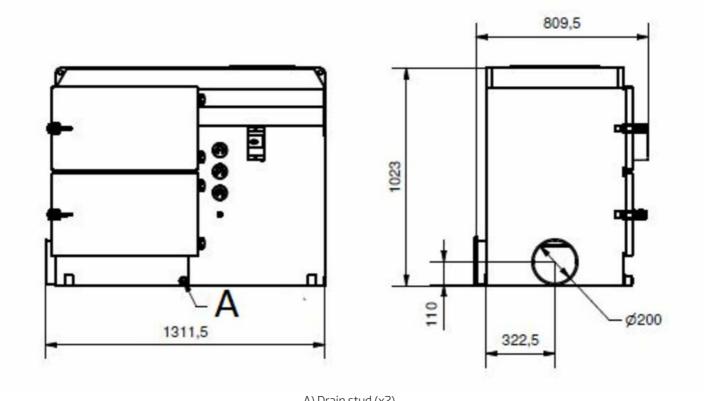

| 12400852    |
|           | High capacity HEPA-filter kit for FC: 4 pcs distance holders and 1 pc HEPA filter 610x610x292mm | 12400984    |
|           | Outlet connection OSF 1000FC / OMF 2000FC - HEPA 610x610x292mm                                  | 12400726    |
|           | Outlet connection OSF 1000FC / OMF 2000FC - HEPA 610x610x150mm                                  | 12400959    |
|           | FibreDrain Pumpbox KTF82-200 / 50Hz                                                             | 12401330    |
|           | FibreDrain Pumpbox KTF81-220 / 60Hz                                                             | 12401329    |
| Litera at | Frequency inverter with 2kPa pressure sensor. 2,2kW. IP66 enclosure                             | 73008914    |



A) Drain stud (x2)