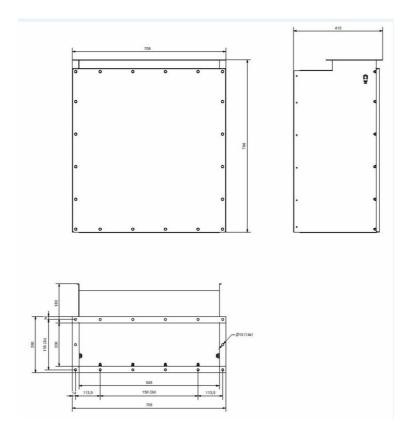

| 12400852    |
|           | High capacity HEPA-filter kit for FC: 4 pcs distance holders and 1 pc HEPA filter 610x610x292mm | 12400984    |
|           | Outlet connection OSF 1000FC / OMF 2000FC - HEPA 610x610x292mm                                  | 12400726    |
|           | Outlet connection OSF 1000FC / OMF 2000FC - HEPA 610x610x150mm                                  | 12400959    |
|           | FibreDrain Pumpbox KTF82-200 / 50Hz                                                             | 12401330    |
|           | FibreDrain Pumpbox KTF81-220 / 60Hz                                                             | 12401329    |
| Litera at | Frequency inverter with 2kPa pressure sensor. 2,2kW. IP66 enclosure                             | 73008914    |



A) Drain stud (x2)